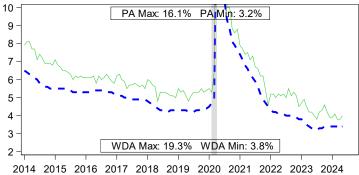

| Workforce Development Area (WDA) Unemployment, Jan 2014 to May 2024 |
|---------------------------------------------------------------------|
| 10 - PA Max: 16.1% PA Min: 3.2%                                     |
| 9 -                                                                 |
| 8 -                                                                 |
| 7 -                                                                 |
| 6 -                                                                 |
| 5-                                                                  |
| 4-                                                                  |
| 3-                                                                  |
| 2 - WDA Max: 14.1% WDA Min: 2.7%                                    |
| 2014 2015 2016 2017 2018 2019 2020 2021 2022 2023 2024              |