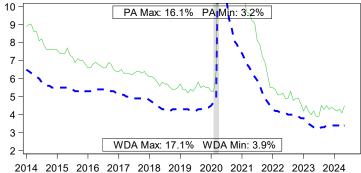

#### Workforce Development Area (WDA) Unemployment, Jan 2014 to May 2024

- - PA — Delaware 🗌 Recession

| Local Area Unemployment Statistics |         |           |  |  |  |  |  |  |  |
|------------------------------------|---------|-----------|--|--|--|--|--|--|--|
| May 2024                           | WDA     | ΡΑ        |  |  |  |  |  |  |  |
| Unemployment Rate                  | 3.3%    | 3.4%      |  |  |  |  |  |  |  |
| Labor Force                        | 305,500 | 6,605,000 |  |  |  |  |  |  |  |
| Employed                           | 295,400 | 6,382,000 |  |  |  |  |  |  |  |
| Unemployed                         | 10,100  | 223,000   |  |  |  |  |  |  |  |