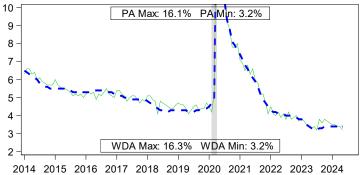

Source: U.S. Census-2022 ACS 5-Year Estimates - DP05, B01001, and B15001

Workforce Development Area (WDA) Unemployment, Jan 2014 to May 2024

PA Berks 🗌 Recession - -Local Area Unemployment Statistics May 2024 **WDA** PA Unemployment Rate 3.5% 3.4% 6,605,000 Labor Force 216,600 6,382,000 Employed 209,100

| Workforce Development Area (WDA) Unemployment, Jan 2014 to May 2024 |
|---------------------------------------------------------------------|
| 10 - PA Max: 16.1% PA Min: 3.2%                                     |
| 9 -                                                                 |
| 8 -                                                                 |
| 7 -                                                                 |
| 6 -                                                                 |
| 5-                                                                  |
| 4-                                                                  |
| 3-                                                                  |
| 2 - WDA Max: 14.1% WDA Min: 2.7%                                    |
| 2014 2015 2016 2017 2018 2019 2020 2021 2022 2023 2024              |