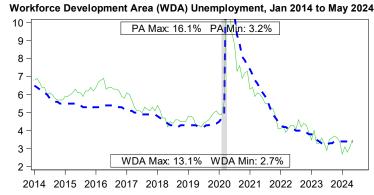

#### Workforce Development Area (WDA) Unemployment, Jan 2014 to May 2024

- - PA — Delaware 🗌 Recession

| Local Area Unemployment Statistics |         |           |  |  |  |  |  |  |  |
|------------------------------------|---------|-----------|--|--|--|--|--|--|--|
| May 2024                           | WDA     | ΡΑ        |  |  |  |  |  |  |  |
| Unemployment Rate                  | 3.3%    | 3.4%      |  |  |  |  |  |  |  |
| Labor Force                        | 305,500 | 6,605,000 |  |  |  |  |  |  |  |
| Employed                           | 295,400 | 6,382,000 |  |  |  |  |  |  |  |
| Unemployed                         | 10,100  | 223,000   |  |  |  |  |  |  |  |