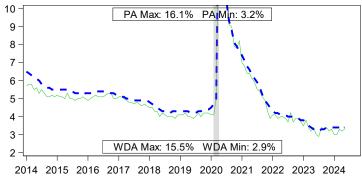

Source: U.S. Census-2022 ACS 5-Year Estimates - DP05, B01001, and B15001

Workforce Development Area (WDA) Unemployment, Jan 2014 to May 2024

PA Berks 🗌 Recession - -Local Area Unemployment Statistics May 2024 **WDA** PA Unemployment Rate 3.5% 3.4% 6,605,000 Labor Force 216,600 6,382,000 Employed 209,100