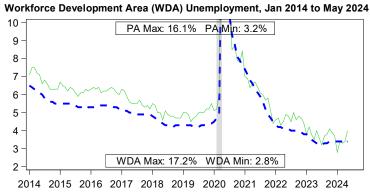

Source: U.S. Census-2022 ACS 5-Year Estimates - DP05, B01001, and B15001

Workforce Development Area (WDA) Unemployment, Jan 2014 to May 2024

PA Berks 🗌 Recession - -Local Area Unemployment Statistics May 2024 **WDA** PA Unemployment Rate 3.5% 3.4% 6,605,000 Labor Force 216,600 6,382,000 Employed 209,100