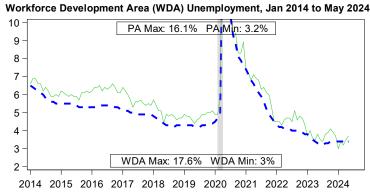

Source: U.S. Census-2022 ACS 5-Year Estimates - DP05, B01001, and B15001

Workforce Development Area (WDA) Unemployment, Jan 2014 to May 2024

PA Berks 🗌 Recession - -Local Area Unemployment Statistics May 2024 **WDA** PA Unemployment Rate 3.5% 3.4% 6,605,000 Labor Force 216,600 6,382,000 Employed 209,100

7,500

ТΜ

223,000

Notes: Current month's data are preliminary. Data are Seasonally Adjusted.

| Top 10 Employers by Employment in Q4 of 2023     |
|--------------------------------------------------|
| East Penn Manufacturing Company                  |
| Reading Hospital                                 |
| Amazon.com Services Inc                          |
| Carpenter Technology Corporation                 |
| Penske Truck Leasing Co LP                       |
| Wal-Mart Associates Inc                          |
| Reading School District                          |
| County of Berks                                  |
| Boscov's Department Store LLC                    |
| Redners Markets Inc                              |
| Source: Quarterly Census of Employment and Wages |