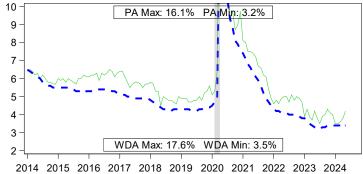

| Workforce Development Area (WDA) Unemployment, Jan 2014 to May 2024 |
|---------------------------------------------------------------------|
| 10 - PA Max: 16.1% PA Min: 3.2%                                     |
| 9 -                                                                 |
| 8 -                                                                 |
| 7 -                                                                 |
| 6 -                                                                 |
| 5-                                                                  |
| 4-                                                                  |
| 3-                                                                  |
| 2 - WDA Max: 14.1% WDA Min: 2.7%                                    |
| 2014 2015 2016 2017 2018 2019 2020 2021 2022 2023 2024              |