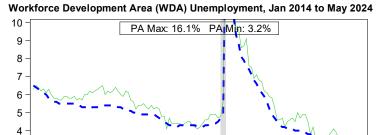

| Workforce Development Area (WDA) Unemployment, Jan 2014 to May 2024 |
|---------------------------------------------------------------------|
| 10 - PA Max: 16.1% PA Min: 3.2%                                     |
| 9 -                                                                 |
| 8 -                                                                 |
| 7 -                                                                 |
| 6 -                                                                 |
| 5-                                                                  |
| 4-                                                                  |
| 3-                                                                  |
| 2 - WDA Max: 14.1% WDA Min: 2.7%                                    |
| 2014 2015 2016 2017 2018 2019 2020 2021 2022 2023 2024              |