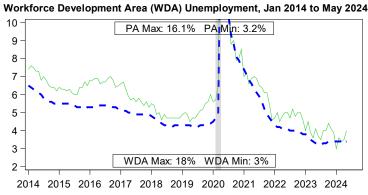

| Workforce Development Area (WDA) Unemployment, Jan 2014 to May 2024 |
|---------------------------------------------------------------------|
| 10 - PA Max: 16.1% PA Min: 3.2%                                     |
| 9 -                                                                 |
| 8 -                                                                 |
| 7 -                                                                 |
| 6 -                                                                 |
| 5-                                                                  |
| 4-                                                                  |
| 3-                                                                  |
| 2 - WDA Max: 14.1% WDA Min: 2.7%                                    |
| 2014 2015 2016 2017 2018 2019 2020 2021 2022 2023 2024              |

Central 🔲 Recession **–** – PA

| Local Area Unemployment Statistics |         |           |  |  |  |  |  |  |
|------------------------------------|---------|-----------|--|--|--|--|--|--|
| May 2024                           | WDA     | PA        |  |  |  |  |  |  |
| Unemployment Rate                  | 3.4%    | 3.4%      |  |  |  |  |  |  |
| Labor Force                        | 306,200 | 6,605,000 |  |  |  |  |  |  |
| Employed                           | 295,700 | 6,382,000 |  |  |  |  |  |  |
| Unemployed                         | 10,500  | 223,000   |  |  |  |  |  |  |