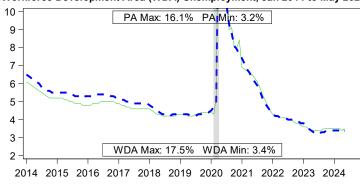

Source: U.S. Census-2022 ACS 5-Year Estimates - DP05, B01001, and B15001

Workforce Development Area (WDA) Unemployment, Jan 2014 to May 2024

PA Berks 🗌 Recession - -Local Area Unemployment Statistics May 2024 **WDA** PA Unemployment Rate 3.5% 3.4% 6,605,000 Labor Force 216,600 6,382,000 Employed 209,100