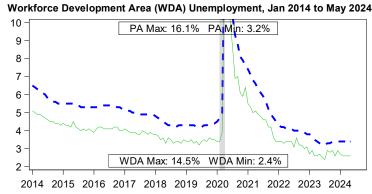

Source: U.S. Census-2022 ACS 5-Year Estimates - DP05, B01001, and B15001

Workforce Development Area (WDA) Unemployment, Jan 2014 to May 2024

PA Berks 🗌 Recession - -Local Area Unemployment Statistics May 2024 **WDA** PA Unemployment Rate 3.5% 3.4% 6,605,000 Labor Force 216,600 6,382,000 Employed 209,100

| Workforce Development Area (WDA) Unemployment, Jan 2014 to May 2024 |
|---------------------------------------------------------------------|
| 10 - PA Max: 16.1% PA Min: 3.2%                                     |
| 9 -                                                                 |
| 8 -                                                                 |
| 7 -                                                                 |
| 6 -                                                                 |
| 5-                                                                  |
| 4-                                                                  |
| 3-                                                                  |
| 2 - WDA Max: 14.1% WDA Min: 2.7%                                    |
| 2014 2015 2016 2017 2018 2019 2020 2021 2022 2023 2024              |