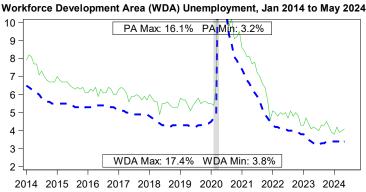

Source: U.S. Census-2022 ACS 5-Year Estimates - DP05, B01001, and B15001

Workforce Development Area (WDA) Unemployment, Jan 2014 to May 2024

PA Berks 🗌 Recession - -Local Area Unemployment Statistics May 2024 **WDA** PA Unemployment Rate 3.5% 3.4% 6,605,000 Labor Force 216,600 6,382,000 Employed 209,100

| Workforce Development Area (WDA) Unemployment, Jan 2014 to May 2024 |
|---------------------------------------------------------------------|
| 10 - PA Max: 16.1% PA Min: 3.2%                                     |
| 9 -                                                                 |
| 8 -                                                                 |
| 7 -                                                                 |
| 6 -                                                                 |
| 5-                                                                  |
| 4-                                                                  |
| 3-                                                                  |
| 2 - WDA Max: 14.1% WDA Min: 2.7%                                    |
| 2014 2015 2016 2017 2018 2019 2020 2021 2022 2023 2024              |