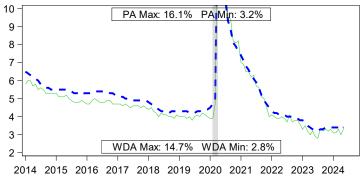

| Workforce Development Area (WDA) Unemployment, Jan 2014 to May 2024 |
|---------------------------------------------------------------------|
| 10 - PA Max: 16.1% PA Min: 3.2%                                     |
| 9 -                                                                 |
| 8 -                                                                 |
| 7 -                                                                 |
| 6 -                                                                 |
| 5-                                                                  |
| 4-                                                                  |
| 3-                                                                  |
| 2 - WDA Max: 14.1% WDA Min: 2.7%                                    |
| 2014 2015 2016 2017 2018 2019 2020 2021 2022 2023 2024              |