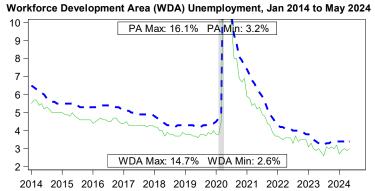

– – PA — Bucks 🗌 Recession

| Local Area Unemployment Statistics |         |           |  |  |  |  |  |
|------------------------------------|---------|-----------|--|--|--|--|--|
| May 2024                           | WDA     | PA        |  |  |  |  |  |
| Unemployment Rate                  | 3.0%    | 3.4%      |  |  |  |  |  |
| Labor Force                        | 356,400 | 6,605,000 |  |  |  |  |  |
| Employed                           | 345,700 | 6,382,000 |  |  |  |  |  |
| Unemployed                         | 10,700  | 223,000   |  |  |  |  |  |