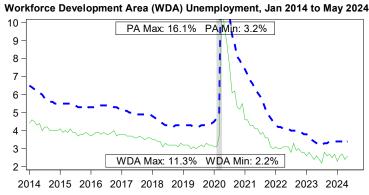

| Workforce Development Area (WDA) Unemployment, Jan 2014 to May 2024 |
|---------------------------------------------------------------------|
| 10 - PA Max: 16.1% PA Min: 3.2%                                     |
| 9 -                                                                 |
| 8 -                                                                 |
| 7 -                                                                 |
| 6 -                                                                 |
| 5-                                                                  |
| 4-                                                                  |
| 3-                                                                  |
| 2 - WDA Max: 14.1% WDA Min: 2.7%                                    |
| 2014 2015 2016 2017 2018 2019 2020 2021 2022 2023 2024              |