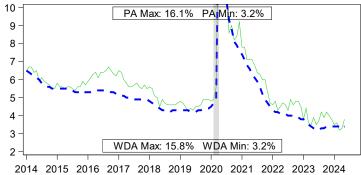

Source: U.S. Census-2022 ACS 5-Year Estimates - DP05, B01001, and B15001

Workforce Development Area (WDA) Unemployment, Jan 2014 to May 2024

PA Berks 🗌 Recession - -Local Area Unemployment Statistics May 2024 **WDA** PA Unemployment Rate 3.5% 3.4% 6,605,000 Labor Force 216,600 6,382,000 Employed 209,100

| Workforce Development Area (WDA) Unemployment, Jan 2014 to May 2024 |
|---------------------------------------------------------------------|
| 10 - PA Max: 16.1% PA Min: 3.2%                                     |
| 9 -                                                                 |
| 8 -                                                                 |
| 7 -                                                                 |
| 6 -                                                                 |
| 5-                                                                  |
| 4-                                                                  |
| 3-                                                                  |
| 2 - WDA Max: 14.1% WDA Min: 2.7%                                    |
| 2014 2015 2016 2017 2018 2019 2020 2021 2022 2023 2024              |