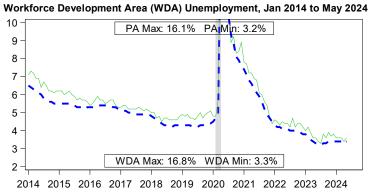

Source: U.S. Census-2022 ACS 5-Year Estimates - DP05, B01001, and B15001

Workforce Development Area (WDA) Unemployment, Jan 2014 to May 2024

PA Berks 🗌 Recession - -Local Area Unemployment Statistics May 2024 **WDA** PA Unemployment Rate 3.5% 3.4% 6,605,000 Labor Force 216,600 6,382,000 Employed 209,100