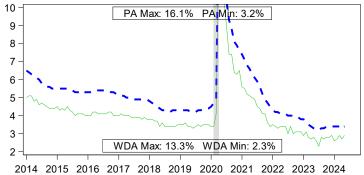

| Workforce Development Area (WDA) Unemployment, Jan 2014 to May 2024 |
|---------------------------------------------------------------------|
| 10 - PA Max: 16.1% PA Min: 3.2%                                     |
| 9 -                                                                 |
| 8 -                                                                 |
| 7 -                                                                 |
| 6 -                                                                 |
| 5-                                                                  |
| 4-                                                                  |
| 3-                                                                  |
| 2 - WDA Max: 14.1% WDA Min: 2.7%                                    |
| 2014 2015 2016 2017 2018 2019 2020 2021 2022 2023 2024              |

Central 🔲 Recession **–** – PA

| Local Area Unemployment Statistics |         |           |  |  |  |  |  |  |
|------------------------------------|---------|-----------|--|--|--|--|--|--|
| May 2024                           | WDA     | PA        |  |  |  |  |  |  |
| Unemployment Rate                  | 3.4%    | 3.4%      |  |  |  |  |  |  |
| Labor Force                        | 306,200 | 6,605,000 |  |  |  |  |  |  |
| Employed                           | 295,700 | 6,382,000 |  |  |  |  |  |  |
| Unemployed                         | 10,500  | 223,000   |  |  |  |  |  |  |